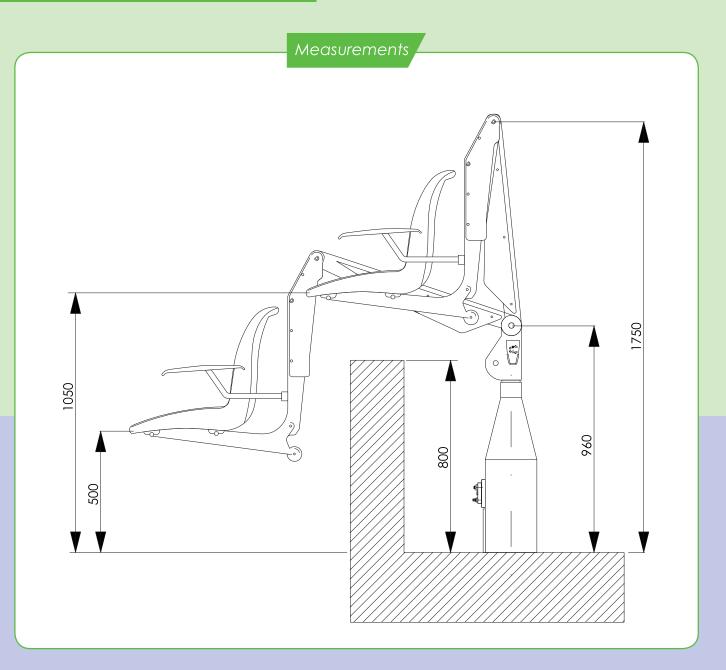

#### Features/Materials/Equipment

| Lifting capacity<br>max. travel (without support)+1150 mr. | 140 kg<br>n -250 mm |
|------------------------------------------------------------|---------------------|
| Time of down-lifting with weight                           | 23 sec              |
| Time of up-lifting with weight                             | 17 sec              |
| Total weight                                               | 100 kg              |
| Battery                                                    | 24 V                |
| Power                                                      | 12 V                |
| Electrohydraulic box                                       |                     |
| External battery charger                                   |                     |
| Rotation                                                   | 350°                |
| Structure in steel: zinc coated and                        | d powder            |
| finished                                                   |                     |
| REMOTE CONTROL                                             |                     |
|                                                            |                     |