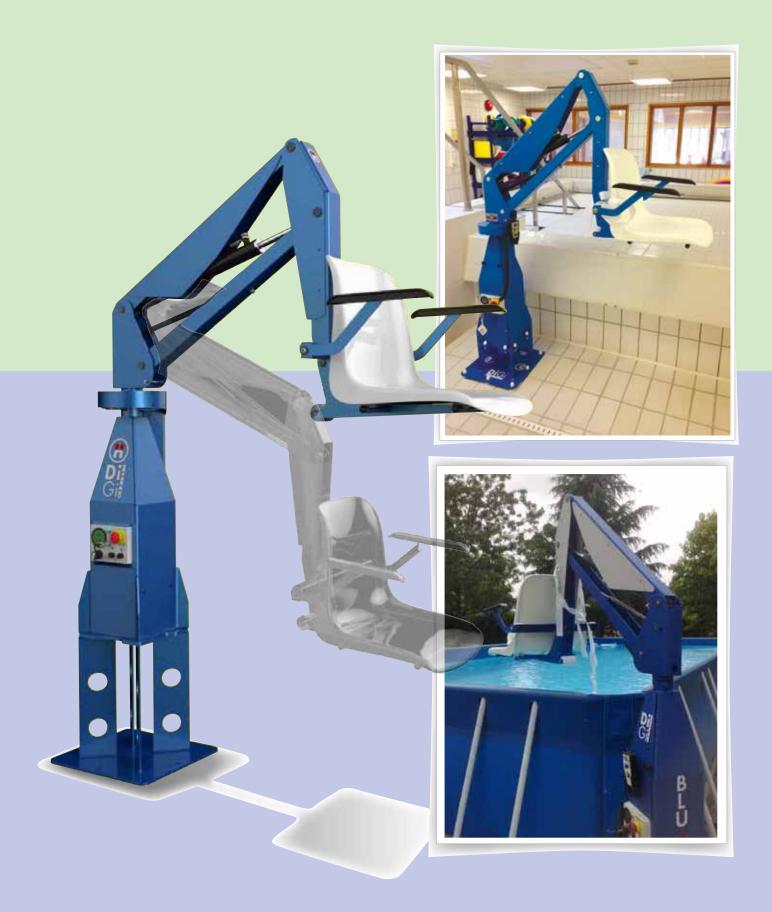

#### Fixed Pool Lift F 100 M / F100

The F100 M / F100 poolside hoist is to be used at walled pools either in plastic or wood. It enables the disabled person to get into the water in a safe and smooth way. It is recommended for outdoor pools. The anchorage is always to be made to a concrete block of 60x60x60 cm by means of 8 pins.