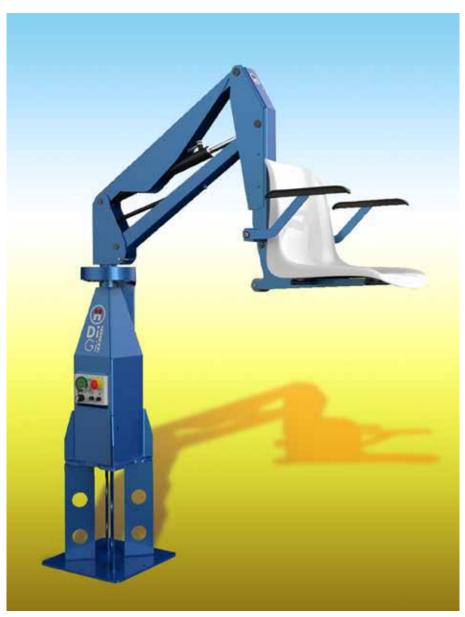

#### Fixed Pool Lift F 100 M / F100

The F100 M / F100 poolside hoist is to be used at walled pools either in plastic or wood. It enables the disabled person to get into the water in a safe and smooth way. It is recommended for outdoor pools. The anchorage is always to be made to a concrete block of 60x60x60 cm by means of 8 pins.