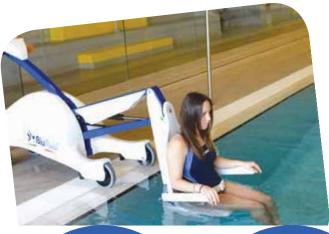

## **SAFETY MEETS THE DESIGN!**

BLUPOOL is a medical device which enables the access to the pool to people with reduced mobility in a safe, comfortable and functional way. Blupool is the result of the evolution of the best selling model BLUONE whick has been on the market for over 10 years. This new pool lift is imporved in the design, technology and liftying capacity. In developing this model too, we have taken care ensuring all the safety levels, for boththe user and the operator, which are present in all our equipments

## Specifications for BluPool

□ Maximum Capacity : 140 kg □ Maximum arm travel : 1400 mm

□ Depth of seat inside the water : 820 mm
□ Time of lowering with weight : 25 sec
□ Time of lifting with weight : 18 sec
□ Weight of the machine : 150 kg

#### **TECHNICAL FEATURES BLUPOOL**

- □ Starting Key
- $\hfill\Box$  Emergency mushroom shaped button
- □ Battery charge level indicator
- □ External battery charger
- □ Autonomy : 80 complete cycles
- □ Hydroelectric box
- Manual lowering and lifting system in case of problems with the electric system
- □ Brake lever with electric release
- □ Service brake on front wheels
- □ Safety front rubber stoppers
- □ Painted stainless steel frame for the parts in contact with water
- □ 2 point safety belt
- □ Pivoting rear wheels