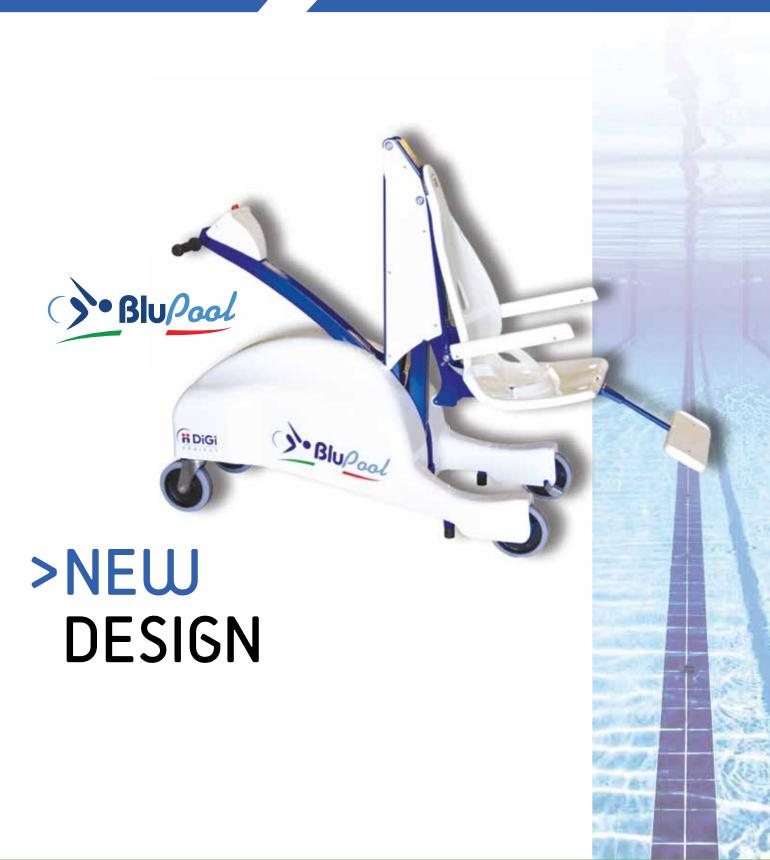

## **SAFETY MEETS THE DESIGN!**

BLUPOOL is a medical device which enables the access to the pool to people with reduced mobility in a safe, comfortable and functional way. Blupool is the result of the evolution of the best selling model BLUONE whick has been on the market for over 10 years. This new pool lift is imporved in the design, technology and liftying capacity. In developing this model too, we have taken care ensuring all the safety levels, for boththe user and the operator, which are present in all our equipments

# >NEW DESIGN

## Specifications for BluPool

□ Maximum Capacity : 140 kg □ Maximum arm travel : 1400 mm

□ Depth of seat inside the water : 820 mm
□ Time of lowering with weight : 25 sec
□ Time of lifting with weight : 18 sec
□ Weight of the machine : 150 kg

#### **TECHNICAL FEATURES BLUPOOL**

- □ Starting Key
- $\hfill\Box$  Emergency mushroom shaped button
- □ Battery charge level indicator
- □ External battery charger
- □ Autonomy : 80 complete cycles
- □ Hydroelectric box
- Manual lowering and lifting system in case of problems with the electric system
- □ Brake lever with electric release
- □ Service brake on front wheels
- □ Safety front rubber stoppers
- □ Painted stainless steel frame for the parts in contact with water
- □ 2 point safety belt
- □ Pivoting rear wheels