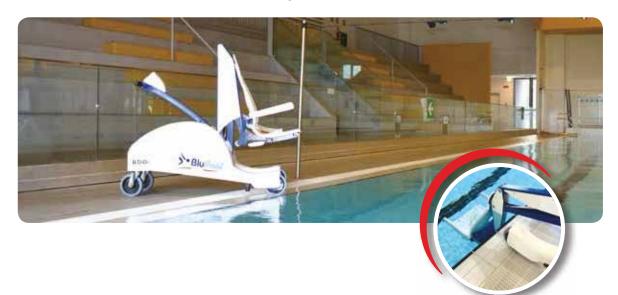

## **SAFETY MEETS THE DESIGN!**

BLUPOOL is a medical device which enables the access to the pool to people with reduced mobility in a safe, comfortable and functional way. Blupool is the result of the evolution of the best selling model BLUONE whick has been on the market for over 10 years. This new pool lift is imporved in the design, technology and liftying capacity. In developing this model too, we have taken care ensuring all the safety levels, for boththe user and the operator, which are present in all our equipments

#### **TECHNICAL FEATURES BLUPOOL**

- □ Starting Key
- $\hfill\Box$  Emergency mushroom shaped button
- □ Battery charge level indicator
- □ External battery charger
- □ Autonomy : 80 complete cycles
- □ Hydroelectric box
- Manual lowering and lifting system in case of problems with the electric system
- □ Brake lever with electric release
- □ Service brake on front wheels
- □ Safety front rubber stoppers
- □ Painted stainless steel frame for the parts in contact with water
- □ 2 point safety belt
- □ Pivoting rear wheels

#### **OPTIONAL**

- □ Infrared detecting system with sound alarm to monitor nearing to the pool edge.
- □ It is to be stopped by braking.
- □ Removable leg support
- □ 4 point harness
- □ 5 point harness
- Handset to control lifting and lowering operations in autonomy
- □ Cover