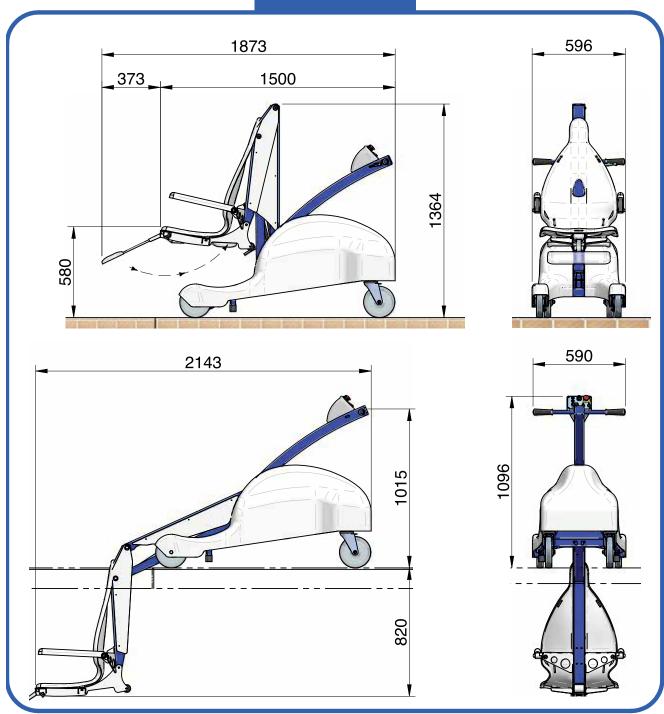

## Specifications for BluPool

□ Maximum Capacity : 140 kg □ Maximum arm travel : 1400 mm

□ Depth of seat inside the water : 820 mm
□ Time of lowering with weight : 25 sec
□ Time of lifting with weight : 18 sec
□ Weight of the machine : 150 kg

### Measurements

CEDAS ELEVATORS & FABRICATION LLC

P.O. Box: 8190 Ajman, U.A.E.

Tel.: +971 6 743 7667 Fax: +971 6 748 4131 sales@cedas-uae.com www.cedas-uae.comA