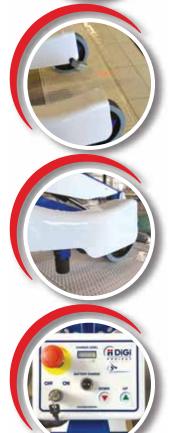

#### **TECHNICAL FEATURES BLUPOOL**

- □ Starting Key
- $\hfill\Box$  Emergency mushroom shaped button
- □ Battery charge level indicator
- □ External battery charger
- □ Autonomy : 80 complete cycles
- □ Hydroelectric box
- Manual lowering and lifting system in case of problems with the electric system
- □ Brake lever with electric release
- □ Service brake on front wheels
- □ Safety front rubber stoppers
- □ Painted stainless steel frame for the parts in contact with water
- □ 2 point safety belt
- □ Pivoting rear wheels