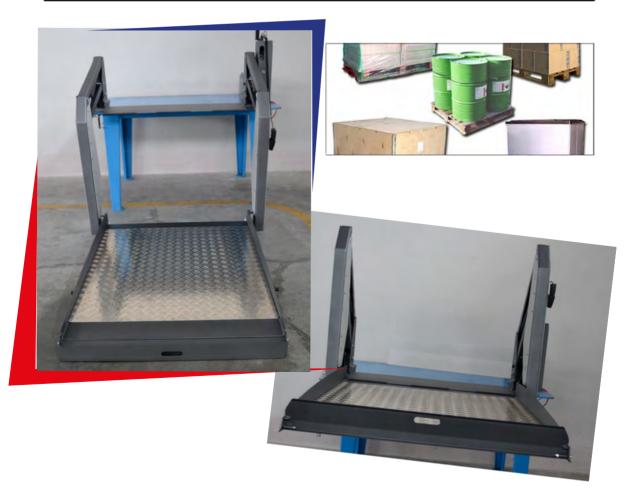

#### **BBC** Lift

The BBC range platform lifts have been conceived to make the goods handling easy during the loading/unloading of commerciai vehicles. This range of double arm lifts can solve many lifting problems especially on vehicles where proper loading devices cannot be installed. The BBC lifts have a strong and stable platform in patterned aluminium. There are 2 versions of this type of platform lifts.

The BBC models are activated by a cabled handset which is fitted inside the vehicle or by a cordless remote control, upon request. Its strong frame is suitable to lift up to kg 500.