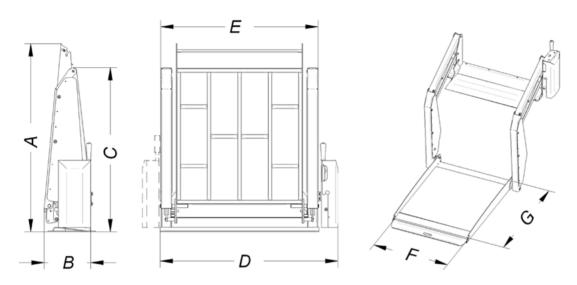

### **Dimensions**

| LIFT BBC    | Α    | В   | С    | D    | E    | F    | G    |
|-------------|------|-----|------|------|------|------|------|
| BBC 120.90  | 1350 | 335 | 1180 | 1270 | 1130 | 900  | 1200 |
| BBC 140.110 | 1550 | 335 | 1180 | 1470 | 1330 | 1100 | 1400 |