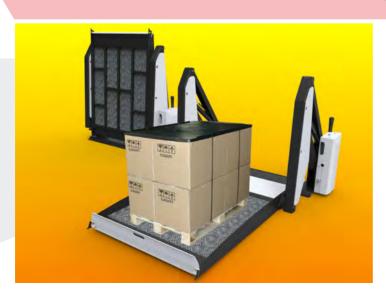

#### **BBC** Lift

The BBC range platform lifts have been conceived to make the goods handling easy during the loading/unloading of commerciai vehicles. This range of double arm lifts can solve many lifting problems especially on vehicles where proper loading devices cannot be installed. The BBC lifts have a strong and stable platform in patterned aluminium. There are 2 versions of this type of platform lifts.

The BBC models are activated by a cabled handset which is fitted inside the vehicle or by a cordless remote control, upon request. Its strong frame is suitable to lift up to kg 500.