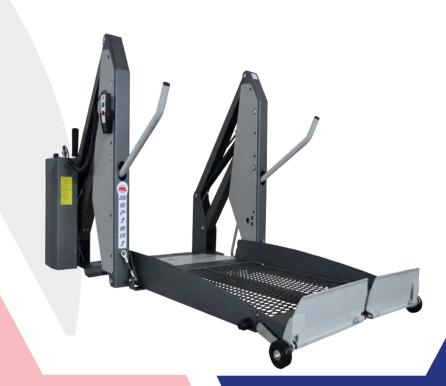

#### **BBC** Lift

The BBC range platform lifts have been conceived to make the goods handling easy during the loading/unloading of commerciai vehicles. This range of double arm lifts can solve many lifting problems especially on vehicles where proper loading devices cannot be installed. The BBC lifts have a strong and stable platform in patterned aluminium. There are 2 versions of this type of platform lifts.

The BBC models are activated by a cabled handset which is fitted inside the vehicle or by a cordless remote control, upon request. Its strong frame is suitable to lift up to kg 500.