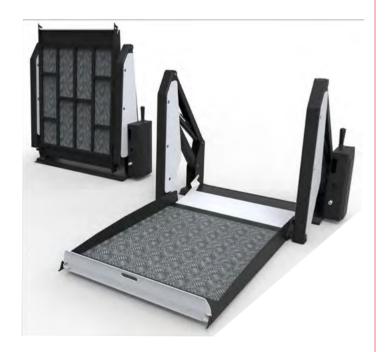

#### **BBC** Lift

The BBC range platform lifts have been conceived to make the goods handling easy during the loading/unloading of commerciai vehicles. This range of double arm lifts can solve many lifting problems especially on vehicles where proper loading devices cannot be installed. The BBC lifts have a strong and stable platform in patterned aluminium. There are 2 versions of this type of platform lifts.

The BBC models are activated by a cabled handset which is fitted inside the vehicle or by a cordless remote control, upon request. Its strong frame is suitable to lift up to kg 500.